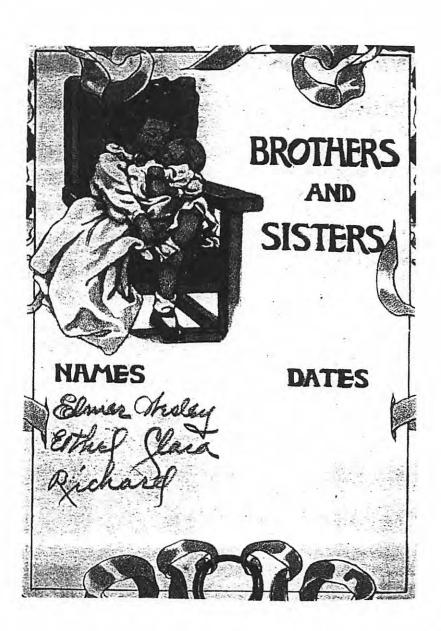

lichael L. Lamb

- \* Dan Lamb was born on 11/24/1916 in Saginaw, MI to William Pha Lamb & Bertha Maud Holland(maiden name) they were married on 9/8/1900. William & Bertha had six children (4) of which survived they are: Elmer Wesley Lamb was born in Bellingham, WA on 1/25/1902 & died in Traverse City, MI on 10/15/1968; Ethel Clara Lamb was born in Bellingham, WA on 12/29/1903 & died in Clearwater, FL on 11/19/1973 & Richard Lamb was born in Saginaw, MI on 8/7/1908 & died on 5/29/1984 in Bay City, MI. Two other children were born to William & Bertha Lamb in Saginaw, MI who died quite young they are: Bert L. Lamb was born 12/5/1906 & died on 6/28/1915 & Ernestine Viola Lamb was born 12/21/1923 & died 3/21/1924.
- \* On 12/28/1923 Dan Lamb's mother died (7) days after giving birth to her sixth baby I am sure the death of his mother was one of Dan Lamb's deep problems. Especially in light of William Lamb's (Dan's father) difficult, overbearing & demanding personality.
- \* On 8/20/1924 Dan Lamb's sister my Aunt Ethel married Raymond Morrow. I am sure that this marriage caused a rift with her father William Lamb since he probably wanted Aunt Ethel to assume the role of mother to Dan Lamb.
- \* By 1930 Dan Lamb was placed in the Vestaburg Boarding School which is located about (60) miles west of Saginaw, MI on Route 46(Gratiot Road in Saginaw). There was a major fire at Vestaburg about (30) years ago & many records were destroyed which is why I could not get a copy of Dan Lamb's records. I talked with the Headmistress Sharon Gerlach on 11/17/2004 & she said I could have had Dan Lamb's record had they not been destroyed. In the 1930 Census Dan Lamb is listed as a boarder in Gratiot County Michigan where Vestaburg is located. I am sure that being placed in a boarding school caused problems in Dan Lamb's life.
- \* In 1936 Dan Lamb graduated from Arthur Hill High School in Saginaw, MI where my Uncle Ray was the principal. At this time Dan Lamb was nearly twenty years old & was living with Uncle Elmer(Smoke) & Aunt Gertrude at 934 Ottawa Street in Saginaw, MI. To the best of my knowledge Dan Lamb never went to college. In November 1936 Dan Lamb registered with the Social Security Administration & received SSN: 367-05-4284; at this time Dan Lamb was working for Consumers Power in Saginaw, MI.
- \* From 1938 to 1943 Dan Lamb worked for the Post Office in Saginaw, MI. I am sure that his brother Elmer(my Uncle Smoke) pulled him in the postal system because he was the postmaster.
- \* On 9/6/1941 Dan Lamb married my mother Shirley A. Strobel(maiden name) at Trinity Lutheran Church in Saginaw, MI. Dan's brother my Uncle Elmer(Smoke) was the best man & my mother's sister my Aunt Joyce was the maid of honor. I could not find any wedding pictures leading me to believe they were destroyed. I have many other family wedding pictures from that time frame further providing substance to the theory that Dan