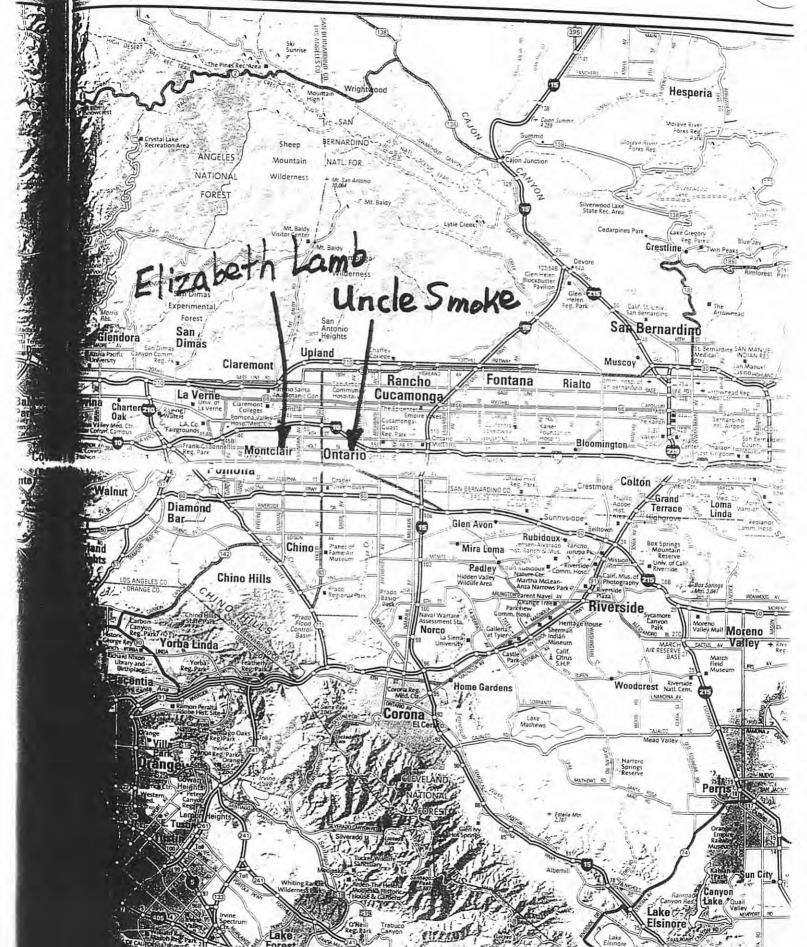

This investigation will go a long way in answering many questions about the life & time of Dan Lamb & I am VERY CONFIDENT OF THE FINDINGS PRESENTED! However, Barb there is one observation: when Uncle Smoke & Aunt Gertrude retired & went to CA the 1<sup>st</sup> three months of 1965 they rented an apartment in Ontario, CA. The apartment was located within (5) minutes of where Dan Lamb's 2<sup>nd</sup> wife Elizabeth, her father Oscar & Dan's two sons Geoffrey & David lived. Elizabeth's address from 1960 to 1975 was 4892 San Bernardino, Montclair, CA. I think it reasonable to say that Uncle Smoke stayed in Ontario, CA for (3) months because he knew that Dan's 2<sup>nd</sup> wife Elizabeth was nearby. If that is true there is a high probability that Uncle Smoke & Aunt Gertrude saw Elizabeth & the two boys while they were in CA. At that time, Dan Lamb was separated/divorced from Elizabeth. Uncle Smoke may very well have kept this aspect of the CA trip from you. However, I think it safe to say that after driving 3000 miles, to stay in an apartment for (3) months within five minutes of where Elizabeth lived is remarkable. I would be highly unusual to Uncle Smoke to rent an apartment & stay for (3) months in Ontario, CA & not know that Dan's family was nearby.

## Proximity of Uncle Smoke to Eliz Lamb the 1st three months of 1965.