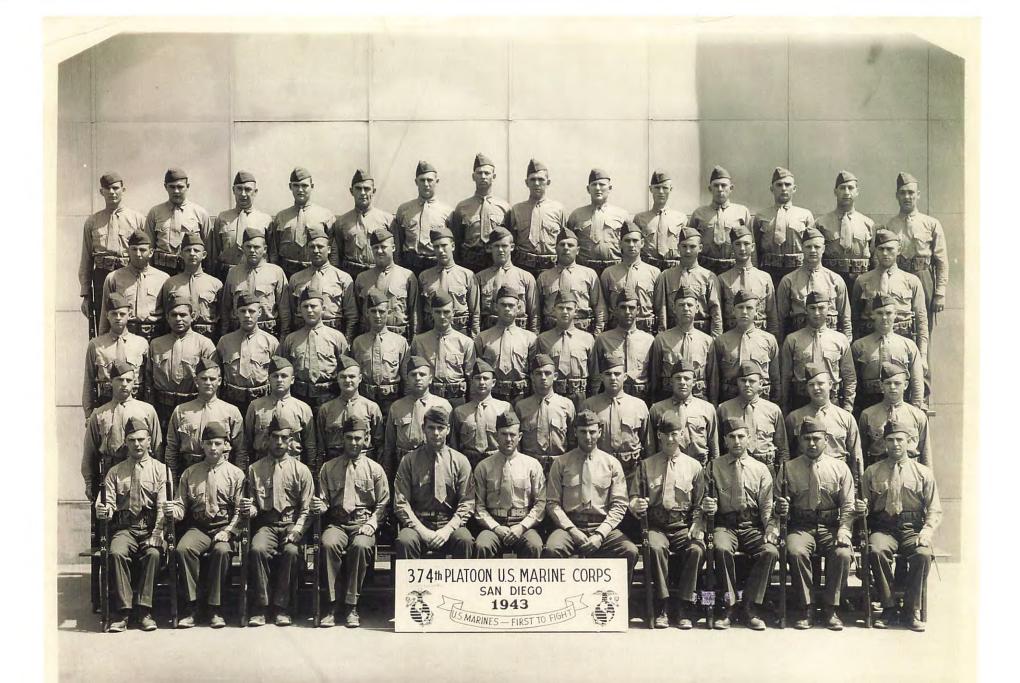

- & Shirley's wedding pictures were most likely destroyed. There are three people still living who were adults at the time of the wedding & none of them will talk about it even (60+) years later.
- \* Dan Lamb had (2) children with my mother: on 6/28/1942 my brother William Rhodes Lamb who was born & on 8/3/1943 Michael Scott Lamb who was born; both births occurred in Saginaw, MI.
- \*On 4/27/1943 Dan Lamb was inducted into the Marines. Dan Lamb never went overseas he spent all of his service time stateside at Quantico, VA, Jacksonville, FL & Camp Pendleton, CA. The last (8) months of Dan Lamb's service time was spent at Miramar San Diego, CA. Dan Lamb was discharged from the Marines on 11/6/1945.
- \* When Dan Lamb was discharged from the Marines there was a delay in his return to Saginaw, MI because he was seeing a lady that he met while stationed in Camp Pendleton. Her name was Elizabeth Ethel Starts & she was not discharged from the Marines until 12/17/1945 about six weeks after Dan Lamb's discharge date of 11/6/1945. Elizabeth Starts(maiden name) was a SGT in the Marines as was Dan Lamb. When Dan Lamb did return home he informed my mother that he wanted her to obtain a divorce so he could marry Elizabeth. Dan Lamb & my mother's divorce was final on 12/2/1946. It should be pointed out that although Dan Lamb was required to pay \$85/mo child support for my brother & myself; however, he never sent a dime! The only memory that both my brother Bill & I have of Dan Lamb, at this time, is of him drawing a picture of a Jeep on a chalkboard.
- \* Elizabeth Starts was the only child of Oscar Francis & Emily Starts she was born on 8/2/1918 in Philadelphia, PA. By the time of the 1930 Census Oscar, Emily & Elizabeth were living in Silver City, NM. Elizabeth enlisted in the Marines on 6/16/1943 & was discharged on 12/17/1945. Unfortunately, Elizabeth died on 1/8/1998 in El Paso, TX.
- \*After Dan Lamb divorced my mother he married Elizabeth Starts. At this time, I am not sure of the exact date & location, but I will find out. In the late 1940's Dan & Elizabeth lived at several locations in Pomona, CA on 862 North Eleanor, 838 Garey, & 252-1/2 Willow. Elizabeth & her father Oscar ran several laundramats in Pomona, CA called the "Launderette" located at 695 North Park & 386 North Park. While Dan Lamb was raising his new family in Pomona, CA mother, my brother Bill & I were destitute; we spent our days at the Salvation Army Daycare Center in Saginaw. Witness the photo of Bill & me in the Salvation Army Day Care Center dated 7/24/1948. Since we were too poor to own a car mother Bill & I, walked everywhere in all kinds of weather mother went to work, walked Bill & I to the Salvation Army, & the A&P food store (3) blocks away. Michigan winters are very harsh how she ever did it walking with (2) small children I will never know. So we could bowl, mother ran a bowling league at Eastown Bowling Alleys located on Genesee Street in Saginaw, had us in the Redeemer Lutheran parochial school, worked a full time job & took care of the household chores. We lived in a (3) room apartment at 903 Thompson in Saginaw. The only things we had was a radio that we