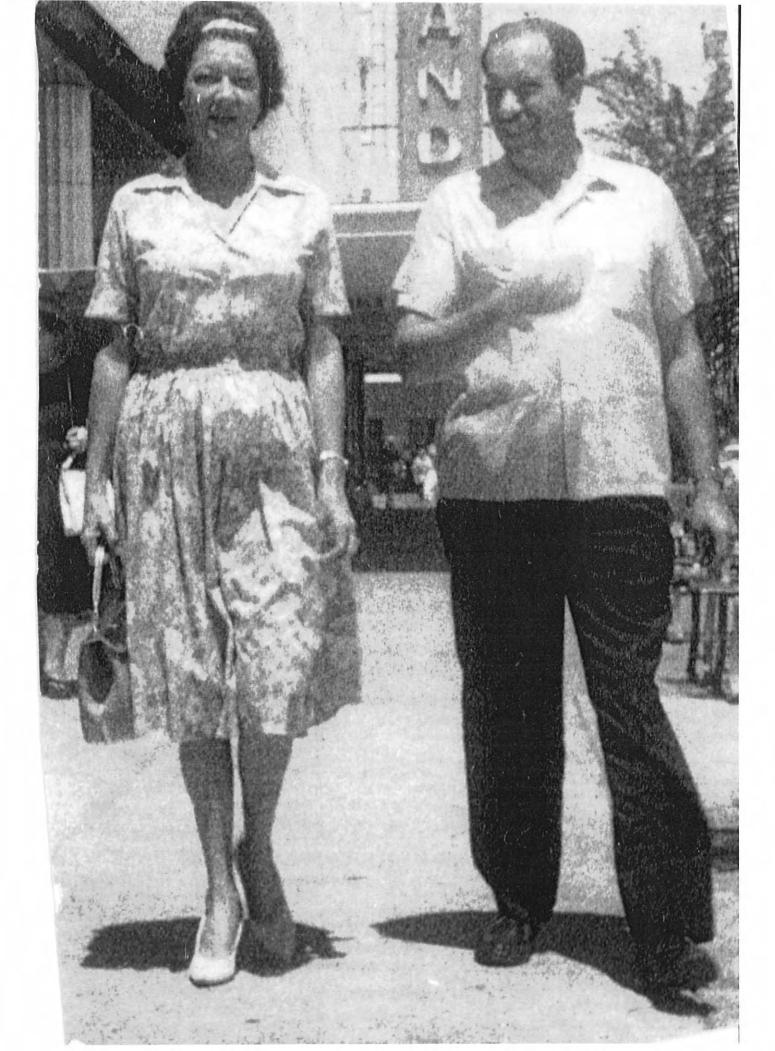

listened to the Lone Ranger at 8:30pm each night. Mother was a HERO showing extraordinary character, integrity, dedication & love!

- \*On 5/10/1949 Dan Lamb & Elizabeth had a baby boy that they named Geoffrey Garnet Lamb. Geoffrey was born in Pomona, CA at the Pomona Valley Community Hospital as noted in the Pomona Progress Bulletin dated 5/12/1949.
- \* From 1953 until 1956 Dan Lamb, Elizabeth & their first born son Geoffrey lived at 2401 North Kansas in El Paso while Dan was working as a Field Engineer for Layne Bowler. El Paso is where their 2<sup>nd</sup> son David Cabot Lamb was born on 4/21/1953 as noted in the El Paso Times on 4/22/1953. At that time the Dan Lamb family lived at 3315 North Kansas in El Paso.
- \*By 1959 Dan Lamb & Elizabeth had separated witness the fact that Elizabeth, David & Geoffrey have their own house located at 1230 North Park in Pomona, CA. 1959 is also the year that my brother Bill & I saw Dan Lamb for the first & only time since he divorced my mother in 1946. The only reason Dan Lamb came to see us is because my Uncle Rene Hall accidentally ran across Dan Lamb at the Indy 500 Raceway. Dan & my Uncle Rene had lunch together & Uncle Rene tried to convince Dan Lamb to come to Michigan & see my brother Bill & me in Saginaw, MI. As a direct result of this meeting with my Uncle Rene Dan Lamb did come to visit us. I remember the day when mother called my brother & I to the living room & told us to sit down to tell Bill & I that Dan Lamb was coming to see us. The two vivid memories I have of that day are: (a) his fingers & hands were shaped exactly like mine & (b). the car that Dan Lamb drove (I am a car expert) it was a white 1957 Oldsmobile 98 four door hardtop that had three carbs (the J2 option) I asked him. Dan Lamb took my brother & me to dinner in the Bridgeport/Frankenmuth area brought us back home & that was the last time Bill & I ever saw him! Also on 8/26/1959 Emily Starts (Dan Lamb's mother-in -law) died in Los Angeles, CA; however, Dan Lamb is not listed in the obituary further indicating that Dan & Elizabeth were separated at that time.
- \*From 1960 to 1975 Dan Lamb's second wife Elizabeth & sons Geoffrey & David & Elizabeth's father Oscar F. Starts live at 4892 San Bernardino in Montclair, CA. David Cabot Lamb married Karen Ruth Andersen on 8/12/1972 & Geoffrey Garnet Lamb married Deborah Anderson on 9/20/1974. David & Geoffrey's brides are not sisters. Oscar F. Starts Elizabeth's father died on 12/5/1978 in Riverside. CA.
- \* In the 1957 to 1959 time frame Dan Lamb met future wife Julia Coyle as a direct result of a traffic incident in the Dothan, AL area. Julia Coyle lived at 11365 6<sup>th</sup> Street East in Treasure Island, FL from 1962 to 1966. For a period of time Dan Lamb left Layne Bowler & was working as a real estate agent for Tourtelot Realtors located in nearby St. Petersburg, FL.
- \*On 8/11/1966 Dan Lamb married Julia Coyle, Mary Julia Bledsoe(maiden name) in Winterhaven, CA across the Colorado River from Yuma, AZ: In the summer of 1966