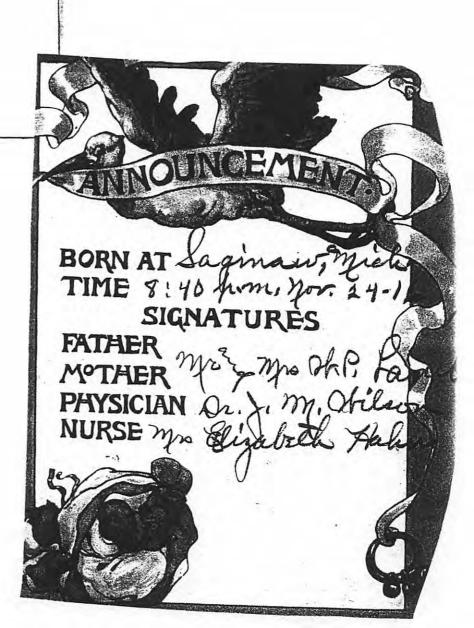

lichael L. Lamb

- \* Dan Lamb was born on 11/24/1916 in Saginaw, MI to William Pha Lamb & Bertha Maud Holland(maiden name) they were married on 9/8/1900. William & Bertha had six children (4) of which survived they are: Elmer Wesley Lamb was born in Bellingham, WA on 1/25/1902 & died in Traverse City, MI on 10/15/1968; Ethel Clara Lamb was born in Bellingham, WA on 12/29/1903 & died in Clearwater, FL on 11/19/1973 & Richard Lamb was born in Saginaw, MI on 8/7/1908 & died on 5/29/1984 in Bay City, MI. Two other children were born to William & Bertha Lamb in Saginaw, MI who died quite young they are: Bert L. Lamb was born 12/5/1906 & died on 6/28/1915 & Ernestine Viola Lamb was born 12/21/1923 & died 3/21/1924.
- \* On 12/28/1923 Dan Lamb's mother died (7) days after giving birth to her sixth baby I am sure the death of his mother was one of Dan Lamb's deep problems. Especially in light of William Lamb's (Dan's father) difficult, overbearing & demanding personality.
- \* On 8/20/1924 Dan Lamb's sister my Aunt Ethel married Raymond Morrow. I am sure that this marriage caused a rift with her father William Lamb since he probably wanted Aunt Ethel to assume the role of mother to Dan Lamb.
- \* By 1930 Dan Lamb was placed in the Vestaburg Boarding School which is located about (60) miles west of Saginaw, MI on Route 46(Gratiot Road in Saginaw). There was a major fire at Vestaburg about (30) years ago & many records were destroyed which is why I could not get a copy of Dan Lamb's records. I talked with the Headmistress Sharon Gerlach on 11/17/2004 & she said I could have had Dan Lamb's record had they not been destroyed. In the 1930 Census Dan Lamb is listed as a boarder in Gratiot County Michigan where Vestaburg is located. I am sure that being placed in a boarding school caused problems in Dan Lamb's life.
- \* In 1936 Dan Lamb graduated from Arthur Hill High School in Saginaw, MI where my Uncle Ray was the principal. At this time Dan Lamb was nearly twenty years old & was living with Uncle Elmer(Smoke) & Aunt Gertrude at 934 Ottawa Street in Saginaw, MI. To the best of my knowledge Dan Lamb never went to college. In November 1936 Dan Lamb registered with the Social Security Administration & received SSN: 367-05-4284; at this time Dan Lamb was working for Consumers Power in Saginaw, MI.
- \* From 1938 to 1943 Dan Lamb worked for the Post Office in Saginaw, MI. I am sure that his brother Elmer(my Uncle Smoke) pulled him in the postal system because he was the postmaster.
- \* On 9/6/1941 Dan Lamb married my mother Shirley A. Strobel(maiden name) at Trinity Lutheran Church in Saginaw, MI. Dan's brother my Uncle Elmer(Smoke) was the best man & my mother's sister my Aunt Joyce was the maid of honor. I could not find any wedding pictures leading me to believe they were destroyed. I have many other family wedding pictures from that time frame further providing substance to the theory that Dan