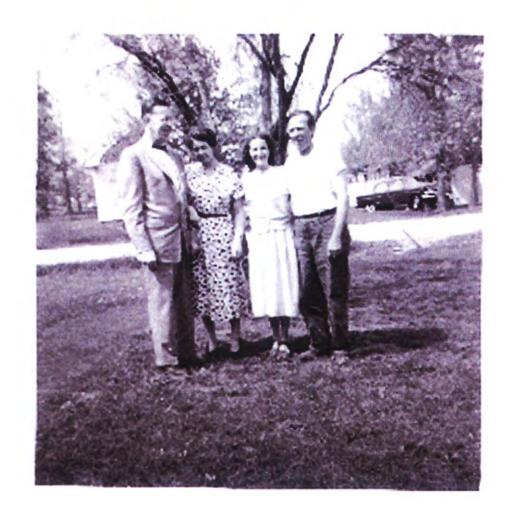

lichael L. Lamb

- \* Dan Lamb was born on 11/24/1916 in Saginaw, MI to William Pha Lamb & Bertha Maud Holland(maiden name) they were married on 9/8/1900. William & Bertha had six children (4) of which survived they are: Elmer Wesley Lamb was born in Bellingham, WA on 1/25/1902 & died in Traverse City, MI on 10/15/1968; Ethel Clara Lamb was born in Bellingham, WA on 12/29/1903 & died in Clearwater, FL on 11/19/1973 & Richard Lamb was born in Saginaw, MI on 8/7/1908 & died on 5/29/1984 in Bay City, MI. Two other children were born to William & Bertha Lamb in Saginaw, MI who died quite young they are: Bert L. Lamb was born 12/5/1906 & died on 6/28/1915 & Ernestine Viola Lamb was born 12/21/1923 & died 3/21/1924.
- \* On 12/28/1923 Dan Lamb's mother died (7) days after giving birth to her sixth baby I am sure the death of his mother was one of Dan Lamb's deep problems. Especially in light of William Lamb's (Dan's father) difficult, overbearing & demanding personality.
- \* On 8/20/1924 Dan Lamb's sister my Aunt Ethel married Raymond Morrow. I am sure that this marriage caused a rift with her father William Lamb since he probably wanted Aunt Ethel to assume the role of mother to Dan Lamb.
- \* By 1930 Dan Lamb was placed in the Vestaburg Boarding School which is located about (60) miles west of Saginaw, MI on Route 46(Gratiot Road in Saginaw). There was a major fire at Vestaburg about (30) years ago & many records were destroyed which is why I could not get a copy of Dan Lamb's records. I talked with the Headmistress Sharon Gerlach on 11/17/2004 & she said I could have had Dan Lamb's record had they not been destroyed. In the 1930 Census Dan Lamb is listed as a boarder in Gratiot County Michigan where Vestaburg is located. I am sure that being placed in a boarding school caused problems in Dan Lamb's life.
- \* In 1936 Dan Lamb graduated from Arthur Hill High School in Saginaw, MI where my Uncle Ray was the principal. At this time Dan Lamb was nearly twenty years old & was living with Uncle Elmer(Smoke) & Aunt Gertrude at 934 Ottawa Street in Saginaw, MI. To the best of my knowledge Dan Lamb never went to college. In November 1936 Dan Lamb registered with the Social Security Administration & received SSN: 367-05-4284; at this time Dan Lamb was working for Consumers Power in Saginaw, MI.
- \* From 1938 to 1943 Dan Lamb worked for the Post Office in Saginaw, MI. I am sure that his brother Elmer(my Uncle Smoke) pulled him in the postal system because he was the postmaster.
- \* On 9/6/1941 Dan Lamb married my mother Shirley A. Strobel(maiden name) at Trinity Lutheran Church in Saginaw, MI. Dan's brother my Uncle Elmer(Smoke) was the best man & my mother's sister my Aunt Joyce was the maid of honor. I could not find any wedding pictures leading me to believe they were destroyed. I have many other family wedding pictures from that time frame further providing substance to the theory that Dan

- & Shirley's wedding pictures were most likely destroyed. There are three people still living who were adults at the time of the wedding & none of them will talk about it even (60+) years later.
- \* Dan Lamb had (2) children with my mother: on 6/28/1942 my brother William Rhodes Lamb who was born & on 8/3/1943 Michael Scott Lamb who was born; both births occurred in Saginaw, MI.
- \*On 4/27/1943 Dan Lamb was inducted into the Marines. Dan Lamb never went overseas he spent all of his service time stateside at Quantico, VA, Jacksonville, FL & Camp Pendleton, CA. The last (8) months of Dan Lamb's service time was spent at Miramar San Diego, CA. Dan Lamb was discharged from the Marines on 11/6/1945.
- \* When Dan Lamb was discharged from the Marines there was a delay in his return to Saginaw, MI because he was seeing a lady that he met while stationed in Camp Pendleton. Her name was Elizabeth Ethel Starts & she was not discharged from the Marines until 12/17/1945 about six weeks after Dan Lamb's discharge date of 11/6/1945. Elizabeth Starts(maiden name) was a SGT in the Marines as was Dan Lamb. When Dan Lamb did return home he informed my mother that he wanted her to obtain a divorce so he could marry Elizabeth. Dan Lamb & my mother's divorce was final on 12/2/1946. It should be pointed out that although Dan Lamb was required to pay \$85/mo child support for my brother & myself; however, he never sent a dime! The only memory that both my brother Bill & I have of Dan Lamb, at this time, is of him drawing a picture of a Jeep on a chalkboard.
- \* Elizabeth Starts was the only child of Oscar Francis & Emily Starts she was born on 8/2/1918 in Philadelphia, PA. By the time of the 1930 Census Oscar, Emily & Elizabeth were living in Silver City, NM. Elizabeth enlisted in the Marines on 6/16/1943 & was discharged on 12/17/1945. Unfortunately, Elizabeth died on 1/8/1998 in El Paso, TX.
- \*After Dan Lamb divorced my mother he married Elizabeth Starts. At this time, I am not sure of the exact date & location, but I will find out. In the late 1940's Dan & Elizabeth lived at several locations in Pomona, CA on 862 North Eleanor, 838 Garey, & 252-1/2 Willow. Elizabeth & her father Oscar ran several laundramats in Pomona, CA called the "Launderette" located at 695 North Park & 386 North Park. While Dan Lamb was raising his new family in Pomona, CA mother, my brother Bill & I were destitute; we spent our days at the Salvation Army Daycare Center in Saginaw. Witness the photo of Bill & me in the Salvation Army Day Care Center dated 7/24/1948. Since we were too poor to own a car mother Bill & I, walked everywhere in all kinds of weather mother went to work, walked Bill & I to the Salvation Army, & the A&P food store (3) blocks away. Michigan winters are very harsh how she ever did it walking with (2) small children I will never know. So we could bowl, mother ran a bowling league at Eastown Bowling Alleys located on Genesee Street in Saginaw, had us in the Redeemer Lutheran parochial school, worked a full time job & took care of the household chores. We lived in a (3) room apartment at 903 Thompson in Saginaw. The only things we had was a radio that we