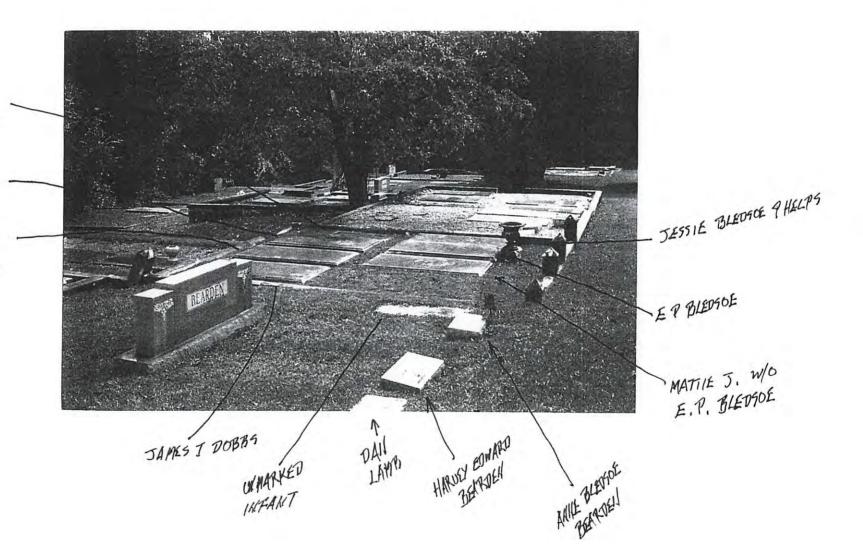

Julia were very much in love. It should be said that Dan Lamb treated Julia like a princess until the day he died & his nickname for Julia was "kitten". After Dan died Julia was lost. It should also be said that even on his death bed Dan Lamb absolutely refused to talk about his life prior to his marriage to Julia & got very upset when questioned about it. Dan Lamb was cremated at the George H. Lewis Crematorium in Houston, TX. His remains were transported to the Oak Hill Cemetery located in Union Springs, AL where Julia's family had several plots. Julia is buried in an unmarked grave to the left of Dan Lamb, she died on 3/20/1998 in Birmingham, AL.

\* Unfortunately on 1/8/1998 Dan Lamb's 2<sup>nd</sup> wife Elizabeth Starts(maiden name) died in El Paso, TX & was buried in Ft Bliss Cemetery just outside of town. Equally as unfortunate Mary Julia Bledsoe Dan Lamb's 3<sup>rd</sup> wife died on 3/20/1998 in Birmingham, AL & was buried in Oak Hill Cemetery in Union Springs, AL. I am sure that both ladies were very nice & loved Dan Lamb very much. My brother Bill & I really wanted to meet both ladies it would have been priceless just to hear what they had to say!