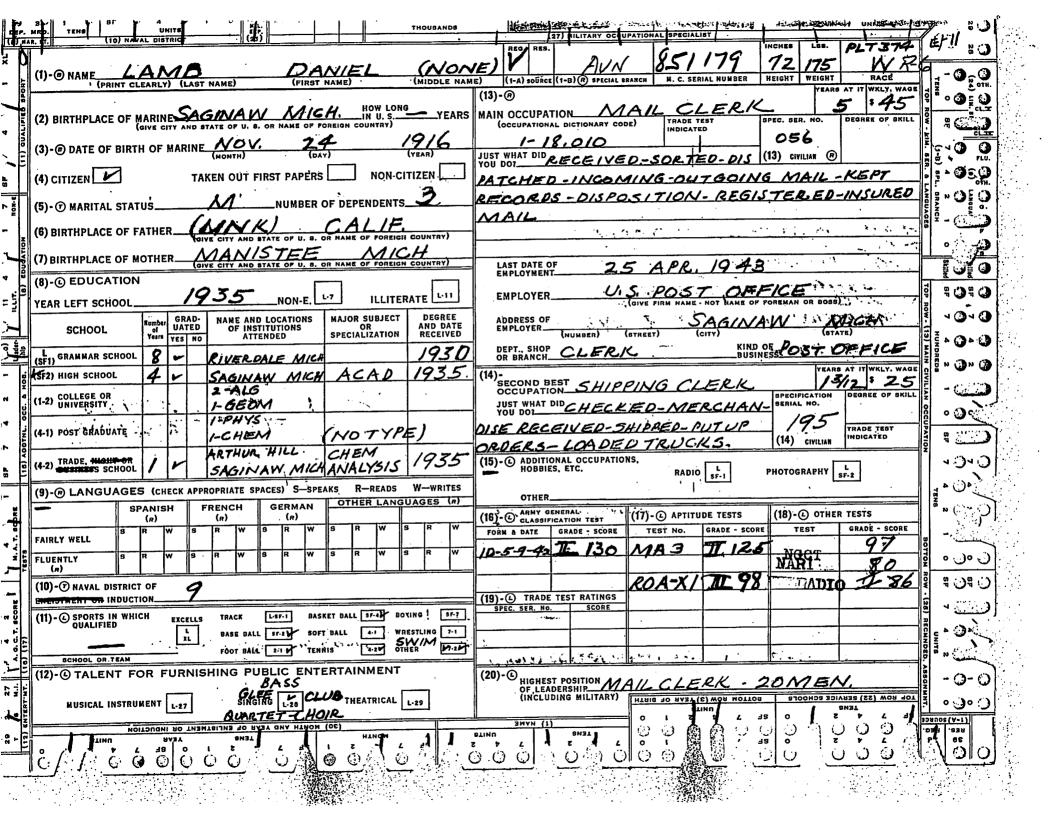

lichael L. Lamb

- \* Dan Lamb was born on 11/24/1916 in Saginaw, MI to William Pha Lamb & Bertha Maud Holland(maiden name) they were married on 9/8/1900. William & Bertha had six children (4) of which survived they are: Elmer Wesley Lamb was born in Bellingham, WA on 1/25/1902 & died in Traverse City, MI on 10/15/1968; Ethel Clara Lamb was born in Bellingham, WA on 12/29/1903 & died in Clearwater, FL on 11/19/1973 & Richard Lamb was born in Saginaw, MI on 8/7/1908 & died on 5/29/1984 in Bay City, MI. Two other children were born to William & Bertha Lamb in Saginaw, MI who died quite young they are: Bert L. Lamb was born 12/5/1906 & died on 6/28/1915 & Ernestine Viola Lamb was born 12/21/1923 & died 3/21/1924.
- \* On 12/28/1923 Dan Lamb's mother died (7) days after giving birth to her sixth baby I am sure the death of his mother was one of Dan Lamb's deep problems. Especially in light of William Lamb's (Dan's father) difficult, overbearing & demanding personality.
- \* On 8/20/1924 Dan Lamb's sister my Aunt Ethel married Raymond Morrow. I am sure that this marriage caused a rift with her father William Lamb since he probably wanted Aunt Ethel to assume the role of mother to Dan Lamb.
- \* By 1930 Dan Lamb was placed in the Vestaburg Boarding School which is located about (60) miles west of Saginaw, MI on Route 46(Gratiot Road in Saginaw). There was a major fire at Vestaburg about (30) years ago & many records were destroyed which is why I could not get a copy of Dan Lamb's records. I talked with the Headmistress Sharon Gerlach on 11/17/2004 & she said I could have had Dan Lamb's record had they not been destroyed. In the 1930 Census Dan Lamb is listed as a boarder in Gratiot County Michigan where Vestaburg is located. I am sure that being placed in a boarding school caused problems in Dan Lamb's life.
- \* In 1936 Dan Lamb graduated from Arthur Hill High School in Saginaw, MI where my Uncle Ray was the principal. At this time Dan Lamb was nearly twenty years old & was living with Uncle Elmer(Smoke) & Aunt Gertrude at 934 Ottawa Street in Saginaw, MI. To the best of my knowledge Dan Lamb never went to college. In November 1936 Dan Lamb registered with the Social Security Administration & received SSN: 367-05-4284; at this time Dan Lamb was working for Consumers Power in Saginaw, MI.
- \* From 1938 to 1943 Dan Lamb worked for the Post Office in Saginaw, MI. I am sure that his brother Elmer(my Uncle Smoke) pulled him in the postal system because he was the postmaster.
- \* On 9/6/1941 Dan Lamb married my mother Shirley A. Strobel(maiden name) at Trinity Lutheran Church in Saginaw, MI. Dan's brother my Uncle Elmer(Smoke) was the best man & my mother's sister my Aunt Joyce was the maid of honor. I could not find any wedding pictures leading me to believe they were destroyed. I have many other family wedding pictures from that time frame further providing substance to the theory that Dan

- & Shirley's wedding pictures were most likely destroyed. There are three people still living who were adults at the time of the wedding & none of them will talk about it even (60+) years later.
- \* Dan Lamb had (2) children with my mother: on 6/28/1942 my brother William Rhodes Lamb who was born & on 8/3/1943 Michael Scott Lamb who was born; both births occurred in Saginaw, MI.
- \*On 4/27/1943 Dan Lamb was inducted into the Marines. Dan Lamb never went overseas he spent all of his service time stateside at Quantico, VA, Jacksonville, FL & Camp Pendleton, CA. The last (8) months of Dan Lamb's service time was spent at Miramar San Diego, CA. Dan Lamb was discharged from the Marines on 11/6/1945.
- \* When Dan Lamb was discharged from the Marines there was a delay in his return to Saginaw, MI because he was seeing a lady that he met while stationed in Camp Pendleton. Her name was Elizabeth Ethel Starts & she was not discharged from the Marines until 12/17/1945 about six weeks after Dan Lamb's discharge date of 11/6/1945. Elizabeth Starts(maiden name) was a SGT in the Marines as was Dan Lamb. When Dan Lamb did return home he informed my mother that he wanted her to obtain a divorce so he could marry Elizabeth. Dan Lamb & my mother's divorce was final on 12/2/1946. It should be pointed out that although Dan Lamb was required to pay \$85/mo child support for my brother & myself; however, he never sent a dime! The only memory that both my brother Bill & I have of Dan Lamb, at this time, is of him drawing a picture of a Jeep on a chalkboard.
- \* Elizabeth Starts was the only child of Oscar Francis & Emily Starts she was born on 8/2/1918 in Philadelphia, PA. By the time of the 1930 Census Oscar, Emily & Elizabeth were living in Silver City, NM. Elizabeth enlisted in the Marines on 6/16/1943 & was discharged on 12/17/1945. Unfortunately, Elizabeth died on 1/8/1998 in El Paso, TX.
- \*After Dan Lamb divorced my mother he married Elizabeth Starts. At this time, I am not sure of the exact date & location, but I will find out. In the late 1940's Dan & Elizabeth lived at several locations in Pomona, CA on 862 North Eleanor, 838 Garey, & 252-1/2 Willow. Elizabeth & her father Oscar ran several laundramats in Pomona, CA called the "Launderette" located at 695 North Park & 386 North Park. While Dan Lamb was raising his new family in Pomona, CA mother, my brother Bill & I were destitute; we spent our days at the Salvation Army Daycare Center in Saginaw. Witness the photo of Bill & me in the Salvation Army Day Care Center dated 7/24/1948. Since we were too poor to own a car mother Bill & I, walked everywhere in all kinds of weather mother went to work, walked Bill & I to the Salvation Army, & the A&P food store (3) blocks away. Michigan winters are very harsh how she ever did it walking with (2) small children I will never know. So we could bowl, mother ran a bowling league at Eastown Bowling Alleys located on Genesee Street in Saginaw, had us in the Redeemer Lutheran parochial school, worked a full time job & took care of the household chores. We lived in a (3) room apartment at 903 Thompson in Saginaw. The only things we had was a radio that we

listened to the Lone Ranger at 8:30pm each night. Mother was a HERO showing extraordinary character, integrity, dedication & love!

- \*On 5/10/1949 Dan Lamb & Elizabeth had a baby boy that they named Geoffrey Garnet Lamb. Geoffrey was born in Pomona, CA at the Pomona Valley Community Hospital as noted in the Pomona Progress Bulletin dated 5/12/1949.
- \* From 1953 until 1956 Dan Lamb, Elizabeth & their first born son Geoffrey lived at 2401 North Kansas in El Paso while Dan was working as a Field Engineer for Layne Bowler. El Paso is where their 2<sup>nd</sup> son David Cabot Lamb was born on 4/21/1953 as noted in the El Paso Times on 4/22/1953. At that time the Dan Lamb family lived at 3315 North Kansas in El Paso.
- \*By 1959 Dan Lamb & Elizabeth had separated witness the fact that Elizabeth, David & Geoffrey have their own house located at 1230 North Park in Pomona, CA. 1959 is also the year that my brother Bill & I saw Dan Lamb for the first & only time since he divorced my mother in 1946. The only reason Dan Lamb came to see us is because my Uncle Rene Hall accidentally ran across Dan Lamb at the Indy 500 Raceway. Dan & my Uncle Rene had lunch together & Uncle Rene tried to convince Dan Lamb to come to Michigan & see my brother Bill & me in Saginaw, MI. As a direct result of this meeting with my Uncle Rene Dan Lamb did come to visit us. I remember the day when mother called my brother & I to the living room & told us to sit down to tell Bill & I that Dan Lamb was coming to see us. The two vivid memories I have of that day are: (a) his fingers & hands were shaped exactly like mine & (b). the car that Dan Lamb drove (I am a car expert) it was a white 1957 Oldsmobile 98 four door hardtop that had three carbs (the J2 option) I asked him. Dan Lamb took my brother & me to dinner in the Bridgeport/Frankenmuth area brought us back home & that was the last time Bill & I ever saw him! Also on 8/26/1959 Emily Starts (Dan Lamb's mother-in -law) died in Los Angeles, CA; however, Dan Lamb is not listed in the obituary further indicating that Dan & Elizabeth were separated at that time.
- \*From 1960 to 1975 Dan Lamb's second wife Elizabeth & sons Geoffrey & David & Elizabeth's father Oscar F. Starts live at 4892 San Bernardino in Montclair, CA. David Cabot Lamb married Karen Ruth Andersen on 8/12/1972 & Geoffrey Garnet Lamb married Deborah Anderson on 9/20/1974. David & Geoffrey's brides are not sisters. Oscar F. Starts Elizabeth's father died on 12/5/1978 in Riverside. CA.
- \* In the 1957 to 1959 time frame Dan Lamb met future wife Julia Coyle as a direct result of a traffic incident in the Dothan, AL area. Julia Coyle lived at 11365 6<sup>th</sup> Street East in Treasure Island, FL from 1962 to 1966. For a period of time Dan Lamb left Layne Bowler & was working as a real estate agent for Tourtelot Realtors located in nearby St. Petersburg, FL.
- \*On 8/11/1966 Dan Lamb married Julia Coyle, Mary Julia Bledsoe(maiden name) in Winterhaven, CA across the Colorado River from Yuma, AZ: In the summer of 1966

An analysis of the document trail is extremely important; ie, phone books marriage & death certificates & military records is as follows:

- (a) The 1948 Pomona phone book links Dan Lamb, Elizabeth & Oscar Starts & the business called the "Launderette," & shows where Dan & Elizabeth lived.
- (b) The 1959 obituary for Emily Starts links Oscar & Emily Starts to Elizabeth S. Lamb & Geoffrey & David Lamb of Pomona, but has no mention on Dan Lamb.
- (c)The 1959 Pomona phone book show ES Lamb living at 1230 N. Park in Pomona further giving credence to the theory that Dan & Elizabeth had separated by this time.
- (d) The 1960 through 1975 phone books link Elizabeth Lamb(listed as ES Lamb) & Oscar Starts living at 4892 San Bernardino Avenue in Monclair, CA
- (e) The 1969 West Covina phone book shows Dan Lamb & Julia living at 15929 Hacienda Heights, CA;
- (f) The 1962 & 1965 St. Petersburg Suburban phone book show that Julia Coyle was living at 11365 Street East in Treasure Island, FL in this time frame.
- (g) The 1976 Saratoga phone book shows that Dan Lamb was living at 20760 4<sup>th</sup> in Saratoga, VERY CLOSE to where my brother Bill lived.
- (h) The 1981 through 1988 Houston phone book shows Dan Lamb living at 7512 Burgoyne in Houston, TX.
- (i) The marriage license for my mother Shirley Strobel(maiden name) & Dan Lamb shows that they were married on 9/6/1941 in Saginaw, MI.
- (j) The marriage license for Dan Lamb & Mary Julia Coyle shows that they were married on 8/11/1966 in Winterhaven, CA.
- (k) The marriage licenses for both Geoffrey & David Lamb show that Dan Lamb & Elizabeth Starts were their parents & also & Elizabeth Starts was wife #2.
- (1) The death certificate for Dan Lamb shows he died on 9/5/1988 in Houston, TX & gives Mary Julia Bledsoe as the surviving spouse, & that he was cremated at the George H. Lewis Crematorium located in Houston, TX.