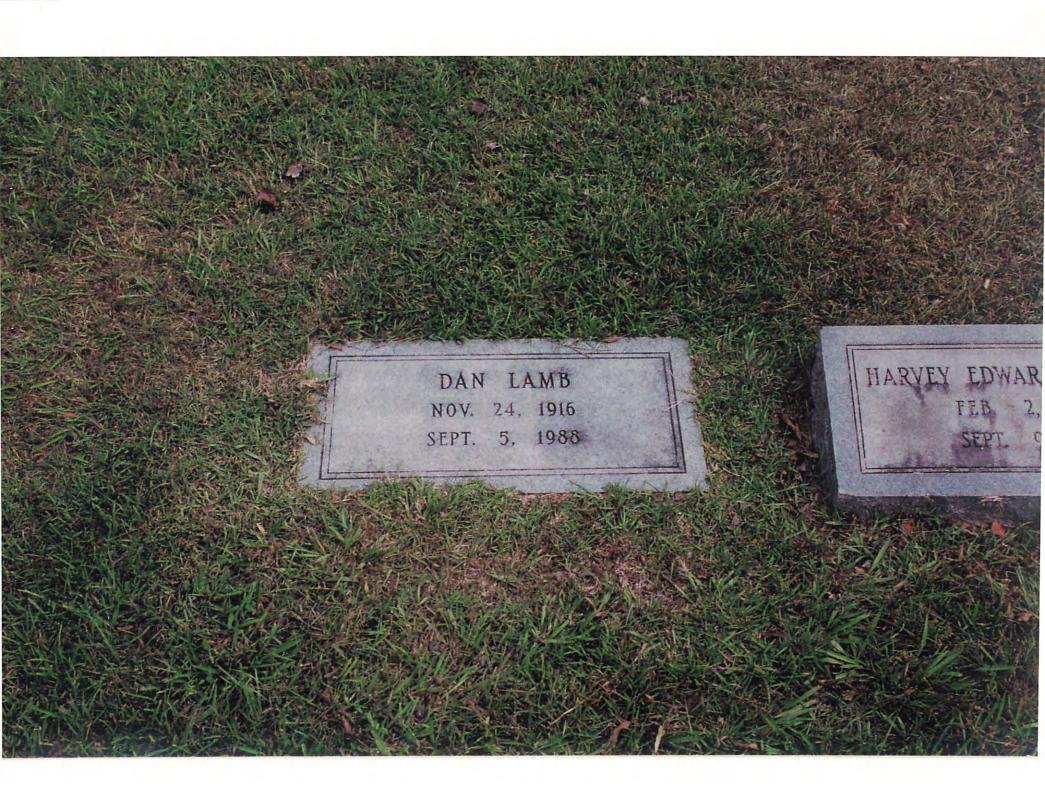

Julia were very much in love. It should be said that Dan Lamb treated Julia like a princess until the day he died & his nickname for Julia was "kitten". After Dan died Julia was lost. It should also be said that even on his death bed Dan Lamb absolutely refused to talk about his life prior to his marriage to Julia & got very upset when questioned about it. Dan Lamb was cremated at the George H. Lewis Crematorium in Houston, TX. His remains were transported to the Oak Hill Cemetery located in Union Springs, AL where Julia's family had several plots. Julia is buried in an unmarked grave to the left of Dan Lamb, she died on 3/20/1998 in Birmingham, AL.